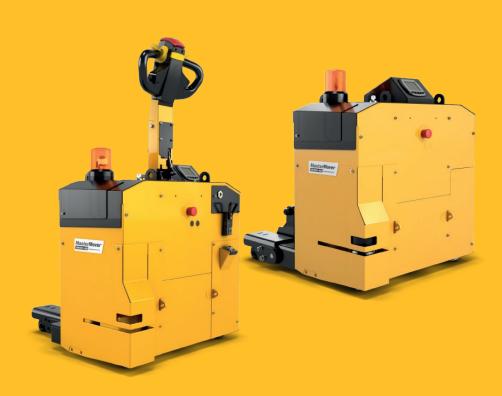

# MasterHandler AGV

#### Overview

The MasterHandler AGV range is specifically designed to deliver the controlled movement of loads that are fitted with all-swiveling castors or loads where only one side of the cart or trolley has castors fitted. Featuring a unique design centered around delivering maximum control, the MasterHandler AGV range can easily steer and position

heavy loads that ordinarily would be difficult to move in a controlled way.

With adjustable support legs available to deliver a controlled fixed point, the MasterHandler AGV can provide a turnkey solution to the movement of awkward loads.

- · Natural feature navigation
- · Heavy payload handling
- Compact machine footprint
- · Fully customizable