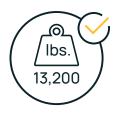

| fachine factorial factoria | MH600+ AGV                                             |
|--------------------------------------------------------------------------------------------------------------------------------------------------------------------------------------------------------------------------------------------------------------------------------------------------------------------------------------------------------------------------------------------------------------------------------------------------------------------------------------------------------------------------------------------------------------------------------------------------------------------------------------------------------------------------------------------------------------------------------------------------------------------------------------------------------------------------------------------------------------------------------------------------------------------------------------------------------------------------------------------------------------------------------------------------------------------------------------------------------------------------------------------------------------------------------------------------------------------------------------------------------------------------------------------------------------------------------------------------------------------------------------------------------------------------------------------------------------------------------------------------------------------------------------------------------------------------------------------------------------------------------------------------------------------------------------------------------------------------------------------------------------------------------------------------------------------------------------------------------------------------------------------------------------------------------------------------------------------------------------------------------------------------------------------------------------------------------------------------------------------------------|--------------------------------------------------------|
| faximum load (on castors)                                                                                                                                                                                                                                                                                                                                                                                                                                                                                                                                                                                                                                                                                                                                                                                                                                                                                                                                                                                                                                                                                                                                                                                                                                                                                                                                                                                                                                                                                                                                                                                                                                                                                                                                                                                                                                                                                                                                                                                                                                                                                                      | 13,200 lbs.                                            |
| fachine length x width x height                                                                                                                                                                                                                                                                                                                                                                                                                                                                                                                                                                                                                                                                                                                                                                                                                                                                                                                                                                                                                                                                                                                                                                                                                                                                                                                                                                                                                                                                                                                                                                                                                                                                                                                                                                                                                                                                                                                                                                                                                                                                                                | 22.4" x 31.7" x 35"*                                   |
| rive type                                                                                                                                                                                                                                                                                                                                                                                                                                                                                                                                                                                                                                                                                                                                                                                                                                                                                                                                                                                                                                                                                                                                                                                                                                                                                                                                                                                                                                                                                                                                                                                                                                                                                                                                                                                                                                                                                                                                                                                                                                                                                                                      | Electric                                               |
| raking                                                                                                                                                                                                                                                                                                                                                                                                                                                                                                                                                                                                                                                                                                                                                                                                                                                                                                                                                                                                                                                                                                                                                                                                                                                                                                                                                                                                                                                                                                                                                                                                                                                                                                                                                                                                                                                                                                                                                                                                                                                                                                                         | Regenerative                                           |
| arking brake                                                                                                                                                                                                                                                                                                                                                                                                                                                                                                                                                                                                                                                                                                                                                                                                                                                                                                                                                                                                                                                                                                                                                                                                                                                                                                                                                                                                                                                                                                                                                                                                                                                                                                                                                                                                                                                                                                                                                                                                                                                                                                                   | Electromagnetic                                        |
| rive wheel type                                                                                                                                                                                                                                                                                                                                                                                                                                                                                                                                                                                                                                                                                                                                                                                                                                                                                                                                                                                                                                                                                                                                                                                                                                                                                                                                                                                                                                                                                                                                                                                                                                                                                                                                                                                                                                                                                                                                                                                                                                                                                                                | Polyurethane                                           |
| rive motor power                                                                                                                                                                                                                                                                                                                                                                                                                                                                                                                                                                                                                                                                                                                                                                                                                                                                                                                                                                                                                                                                                                                                                                                                                                                                                                                                                                                                                                                                                                                                                                                                                                                                                                                                                                                                                                                                                                                                                                                                                                                                                                               | 2 kW                                                   |
| avigation type                                                                                                                                                                                                                                                                                                                                                                                                                                                                                                                                                                                                                                                                                                                                                                                                                                                                                                                                                                                                                                                                                                                                                                                                                                                                                                                                                                                                                                                                                                                                                                                                                                                                                                                                                                                                                                                                                                                                                                                                                                                                                                                 | Natural Feature   Line Follow (Optional)               |
| Maximum slope                                                                                                                                                                                                                                                                                                                                                                                                                                                                                                                                                                                                                                                                                                                                                                                                                                                                                                                                                                                                                                                                                                                                                                                                                                                                                                                                                                                                                                                                                                                                                                                                                                                                                                                                                                                                                                                                                                                                                                                                                                                                                                                  | 5∘                                                     |
| oltage                                                                                                                                                                                                                                                                                                                                                                                                                                                                                                                                                                                                                                                                                                                                                                                                                                                                                                                                                                                                                                                                                                                                                                                                                                                                                                                                                                                                                                                                                                                                                                                                                                                                                                                                                                                                                                                                                                                                                                                                                                                                                                                         | 24 v                                                   |
| oise level                                                                                                                                                                                                                                                                                                                                                                                                                                                                                                                                                                                                                                                                                                                                                                                                                                                                                                                                                                                                                                                                                                                                                                                                                                                                                                                                                                                                                                                                                                                                                                                                                                                                                                                                                                                                                                                                                                                                                                                                                                                                                                                     | Motor ≤80 dBA   Flashing light ≤85 dBA   Horn ≤112 dBA |
| Metal work finish                                                                                                                                                                                                                                                                                                                                                                                                                                                                                                                                                                                                                                                                                                                                                                                                                                                                                                                                                                                                                                                                                                                                                                                                                                                                                                                                                                                                                                                                                                                                                                                                                                                                                                                                                                                                                                                                                                                                                                                                                                                                                                              | Powder coat paint & zinc plated                        |
| Prating                                                                                                                                                                                                                                                                                                                                                                                                                                                                                                                                                                                                                                                                                                                                                                                                                                                                                                                                                                                                                                                                                                                                                                                                                                                                                                                                                                                                                                                                                                                                                                                                                                                                                                                                                                                                                                                                                                                                                                                                                                                                                                                        | IP44                                                   |