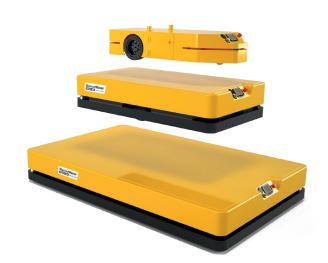

## Our FlatBed AGV Range

A range of FlatBed AGV machines are available. We can also design and create custom FlatBed solutions, whether you're looking for increased payload capacity or a unique unit load carrier, our team is on hand to help.

## Fully Customizable

Craft your FlatBed AGV to meet your needs with a range of configuration fittings available, including flat top, roller conveyor top, under lifter systems, or a completely customized solution.