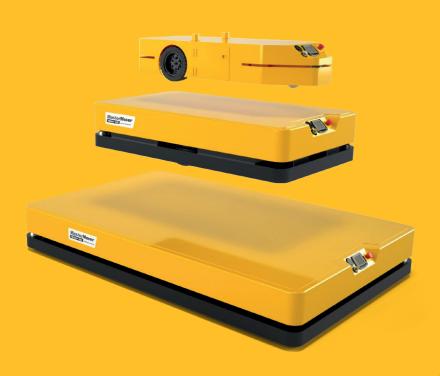

## Our FlatBed AGV Range

A range of FlatBed AGV machines are available. We can also design and create custom FlatBed solutions, whether you're looking for increased payload capacity or a unique unit load carrier, our team is on hand to help.

## Fully Customizable

Craft your FlatBed AGV to meet your needs with a range of configuration fittings available, including flat top, roller conveyor top, under lifter systems, or a completely customized solution.