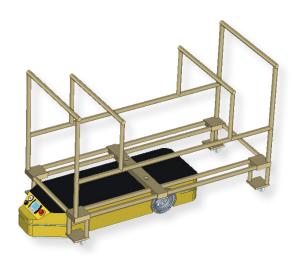

## Fully Customizable

Craft your FlatBed AGV to meet your needs with a range of configuration fittings available, including flat top, roller conveyor top, under lifter systems, or a completely customized solution.